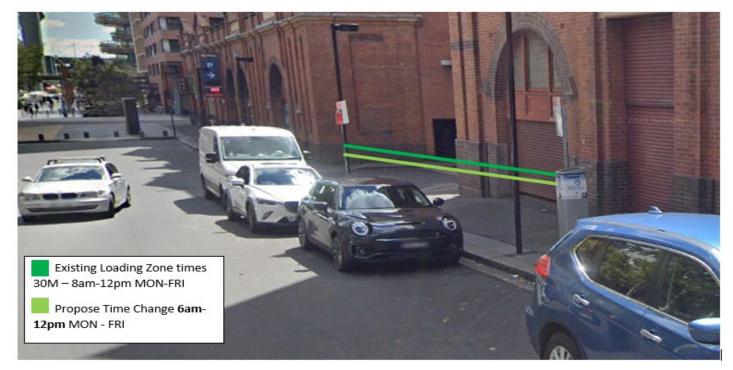

**Quay St Street Parking Changes Proposal** 

Street Level Photo

Existing Quay St Loading Zone Time change – 8am-12pm to 6am-12pm MON-FRI