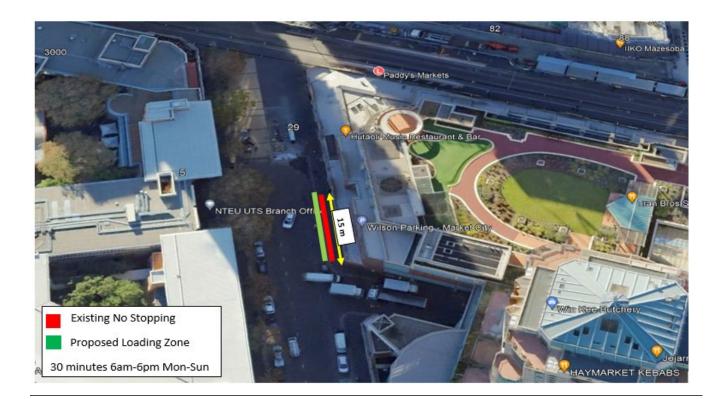

**Quay St Street Parking Changes Proposal** 

Notification of changes to PMNSW use of area – Place Management NSW

Quay St, Haymarket Sydney - Proposed parking change that is currently a Place Management NSW, No Stopping Area, propose a loading Zone Parking Area to create new parking opportunities for Market City, and surrounding stakeholders.

## **Overhead Street Photo**

| Existing    | Proposed                                                              |  |
|-------------|-----------------------------------------------------------------------|--|
|             | <ul><li>30 Min Loading Zone 6am-6pm</li><li>4P Meter 6-10pm</li></ul> |  |
| No Stopping |                                                                       |  |
|             | Loading Zone MON-SUN 6am-6pm<br>4P Meter 6-10pm                       |  |