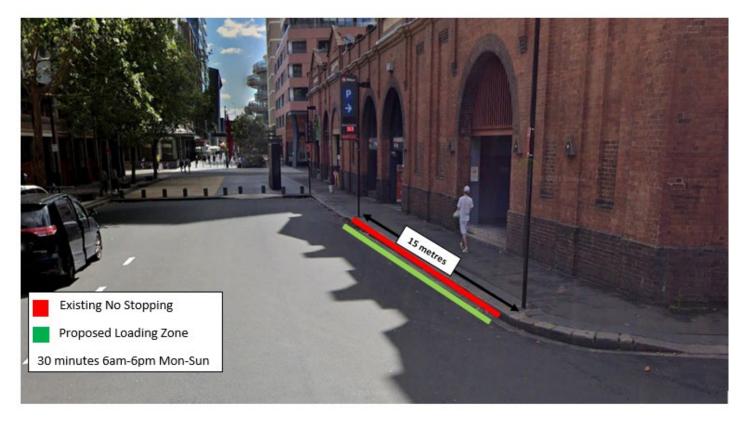

**Quay St Street Parking Changes Proposal** 

Notification of changes to PMNSW use of area – Place Management NSW

Quay St, Haymarket Sydney - Proposed parking change that is currently a Place Management NSW, No Stopping Area, propose a loading Zone Parking Area to create new parking opportunities for Market City, and surrounding stakeholders.

## **Overhead Street Photo**

| Existing    | Proposed                                                              |  |
|-------------|-----------------------------------------------------------------------|--|
|             | <ul><li>30 Min Loading Zone 6am-6pm</li><li>4P Meter 6-10pm</li></ul> |  |
| No Stopping |                                                                       |  |
|             | Loading Zone MON-SUN 6am-6pm<br>4P Meter 6-10pm                       |  |